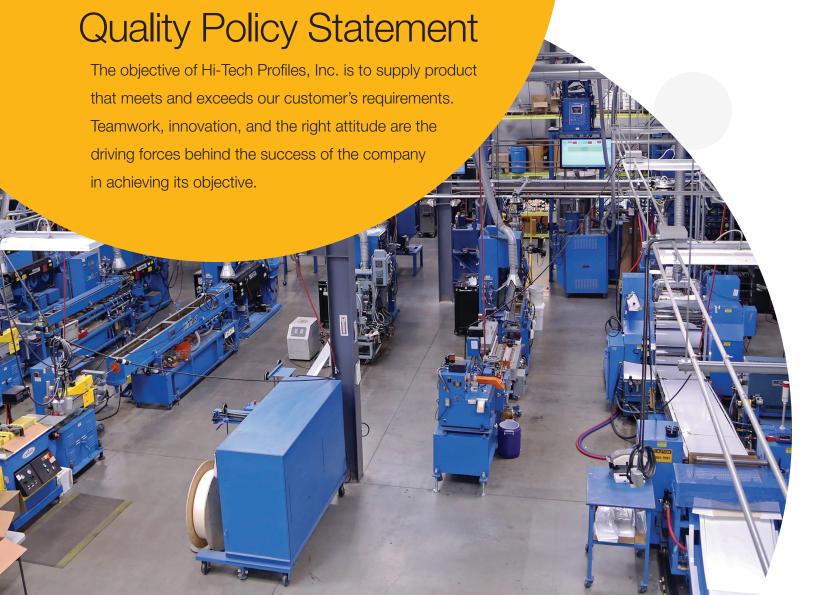

### Manufacturing

Our state-of-the-art manufacturing facility was designed exclusively for the extrusion process.

We have added 7,500 square feet of warehouse space with 9 extruders, and we are in the process of building several more to handle further growth. From a 1.5" high temperature screw barrel to a 3.5" extruder with a rigid sheet line, HTP offers a full line of extrusion capabilities. We also perform several secondary operations including slitting, coiling, braided tubing, hole drilling, chamfering, pinning, and in-line printing.