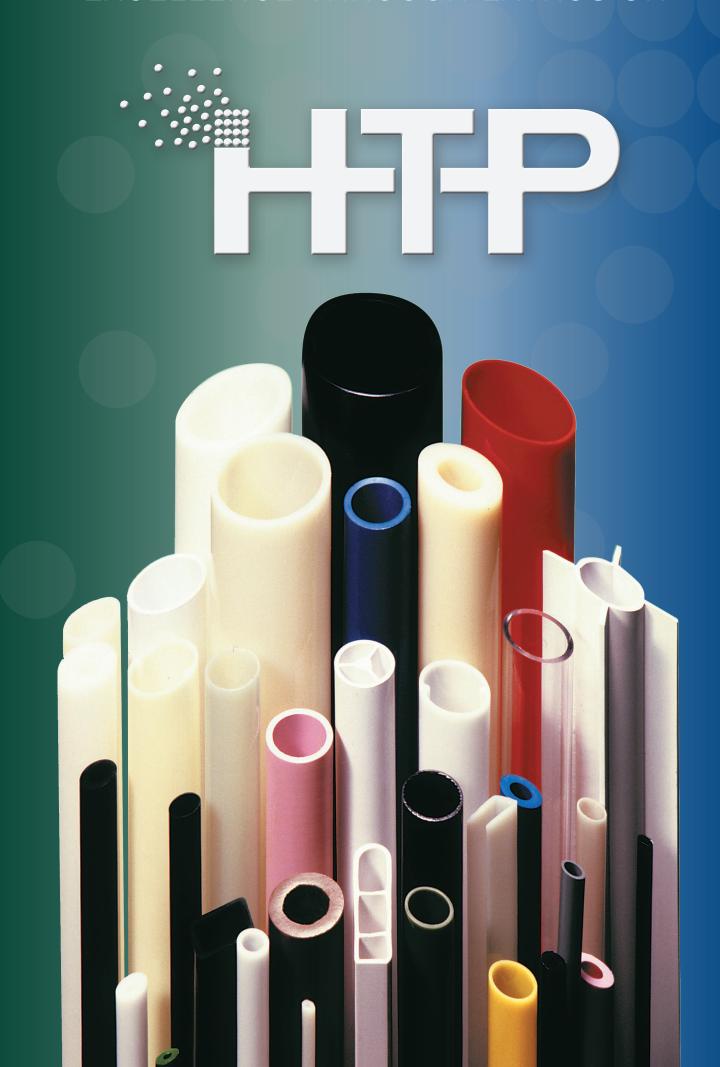

### **Applications & Products**

Company Profile

Hi-Tech Profiles specializes in the extrusion of tubing, hollow rod, bushing stock, and custom shapes. We offer a complete line of Nylon and Acetal in addition to most other engineered thermoplastics. The Hi-Tech Profiles' team of professionals, with over 100 years of combined experience in plastics and extrusion, work together to handle even the most challenging extrusion applications. Hi-Tech is proud of the service we render, and proud of the impressive list of customers we serve.

Our markets are just as diverse as the materials we run. We are running over 75% of finished products with Hi-Tech Profiles' tubing, hollow rod and bushing stock. The rest allows us to grow into new areas such as rigid sheet (Nylon, MDS, embossed HDPE), profiles, and square tubing. We have developed an excellence in cutting techniques with small length and diameters to long lengths up to 20 ft.